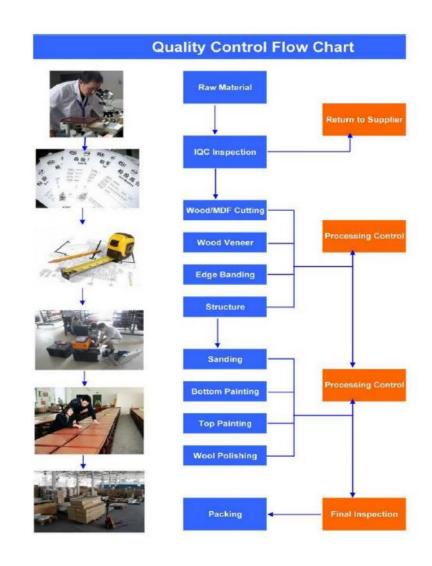

## **QUALTIY PROCESS FLOW**

CUSTOMISED SLIDING
WARDROBE FOR OUR CLIENT
KID WHO IS FOOTBALL
CHELSEA FAN

#### **Production Flow:**

Raw Materails

CNC cutting

Edge Banding

Transport

Storage

Packing