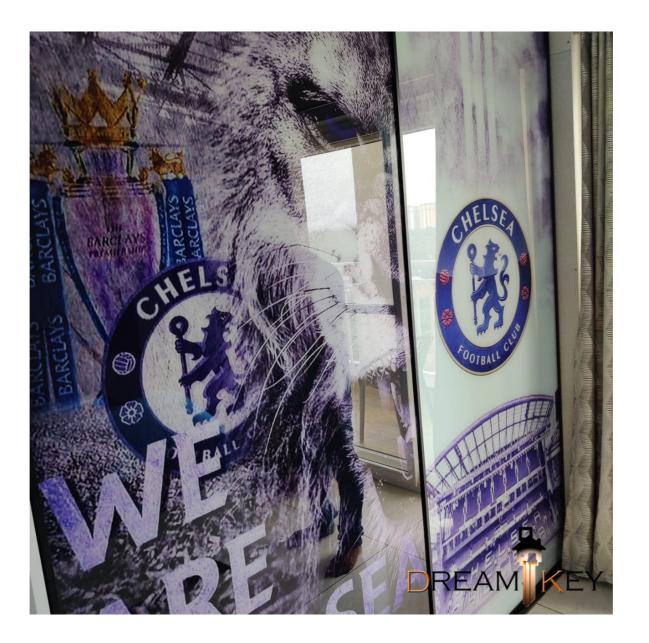

## **QUALTIY PROCESS FLOW**

CUSTOMISED SLIDING
WARDROBE FOR OUR CLIENT
KID WHO IS FOOTBALL
CHELSEA FAN