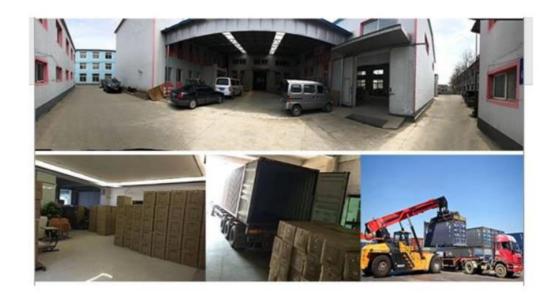

#### **FACTORY INFORMATION**

Our Factory is located in Katedan Industrial Area, Hyderabad with more than 20000 Sq ft working Space. We are processed with High Quality Machinery to manufacture best products and furniture to our clients.

**CNC Machining Centre** 

**Edgebanding Machine** 

**Hot Press** 

Beam Saw

Spray Painting Booth

Highgloss Sanding Machine