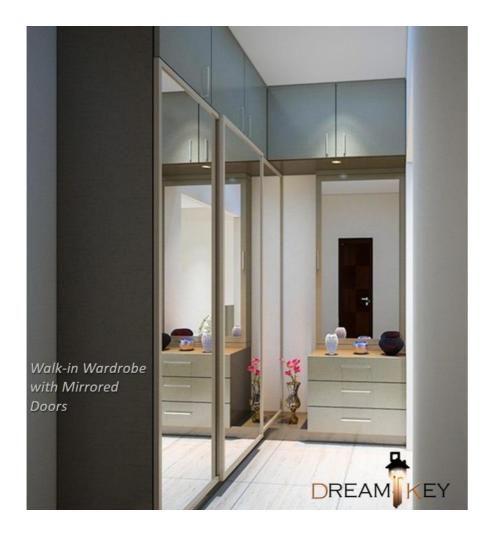

## **QUALTIY PROCESS FLOW**

CUSTOMISED SLIDING
WARDROBE FOR OUR CLIENT
KID WHO IS FOOTBALL
CHELSEA FAN